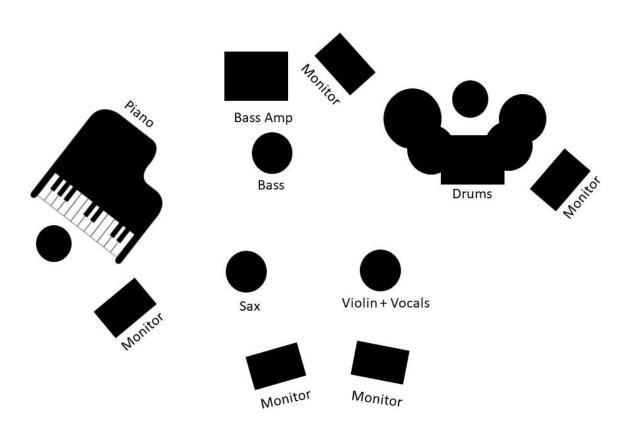

# <u>Technical Rider – 5 X 5</u>

### **Brought along equipment:**

- Nord Stage 3 electric piano
- Electric bass, Mark bassamp
- Violin with pick-up und effect units, vocals with headset, AER amp
- Saxophone with Dpa Core clip microphone, Flute with SURE SM58

• Drumset: Base drum

Snare drum + stand

Tom Floor tom Hi-hat stand 3 cymbal stands

Seat Carpet Cymbals

## **Required equipment:**

Microphones: For drums: kick, overheads, snare

Microphone for announcements

Monitoring: 5 monitores

Seats and chairs: Piano chair, 1 chair

<u>Further:</u> 4 microphone stands, 1x XLR out (for AER)

<u>If available:</u> Piano or pianino (microphonized)

Drumset

Bass amp

#### Stage size:

For 5 musicians

# Stage Plan